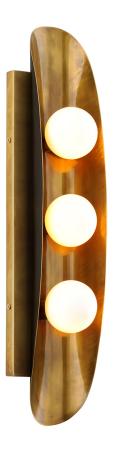

# **HOPPER**

#### 271-13-VB/BBR

## VINTAGE BRASS BRONZE ACCENTS

Coastal Suitable Finish (EPM): No

## **DIMENSIONS**

Height: 23.75" Width/Diameter: 4.5" Product Weight: 7.72lb Extension: 5"

Top to Center: 12"

Canopy/Backplate Shape: Rectangular

Sloped Ceiling Compatible: No Living Finish: No

Uplight Only: No

### **ELECTRICAL**

Bulb 1

Bulb Included: No Socket: G9 Bulb Type: G9 LED Max Wattage: 20

Bulb Quantity: 3
Bulb Included: No

Gem Box Required (2"x3"): No

Dark Sky: No