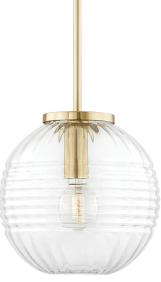

# **BAY RIDGE**

2713-AGB

Deceptively simple, Bay Ridge is crafted using a very complex glass-blowing technique that's as sophisticated as the fixture itself. This globe pendant begins with horizontal ribs on the outside followed by vertical ribs on the inside, creating a stunning cross-hatching effect. A single carbon filament bulb shines beautifully through the clear-glass globe. Available in 12 and 17-inch diameter in Aged Brass or Polished Nickel, Bay Ridge is an ideal addition to any space.