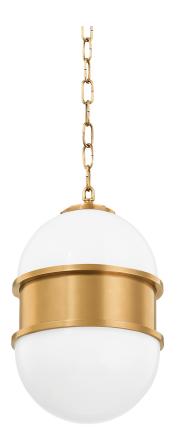

# **BROOMLEY**

272-41-VB

## **VINTAGE BRASS**

Coastal Suitable Finish (EPM): No

# **DIMENSIONS**

Height: 15"
Width/Diameter: 10"
Minimum Height: 17"
Maximum Height: 88"
Canopy/Backplate: 6"
Product Weight: 3.3lb

Canopy/Backplate Shape: Round Sloped Ceiling Compatible: No

Living Finish: No Uplight Only: No