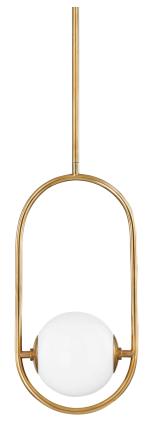

# EVERLEY 273-41-VB

# FINISHES

VINTAGE BRASS Coastal Suitable Finish (EPM): No

## DIMENSIONS

Height: 17.75" Width/Diameter: 8.5" Length: 6" Minimum Height: 26" Maximum Height: 68" Canopy/Backplate: 6" Product Weight: 11.24lb Canopy/Backplate Shape: Round Sloped Ceiling Compatible: No Living Finish: No Uplight Only: No

#### Shade

Shade 1: Glass Shade 1 Top Width: 6" Shade 1 Bottom L/W: 0" / 6" Shade 1 Height: 6" Replacement Glass Item #(s): GLS-273-11