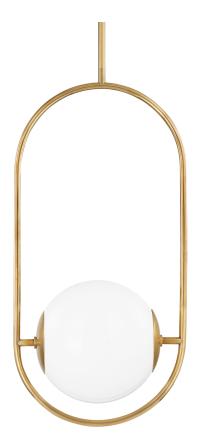

# **EVERLEY**

273-43-VB

### VINTAGE BRASS

Coastal Suitable Finish (EPM): No

# **DIMENSIONS**

Height: 37.5" Width/Diameter: 18" Length: 18"

Minimum Height: 45.75" Maximum Height: 87.75" Canopy/Backplate: 6"

Hanging Type: 1-6" / 2-12" / 1-18" Stems

Product Weight: 18.08lb

Canopy/Backplate Shape: Round Sloped Ceiling Compatible: No