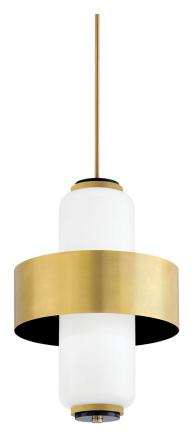

# **MELROSE**

#### 275-44-VB/SBK

## VINTAGE BRASS w/ SOFT BLACK

Coastal Suitable Finish (EPM): No

## **DIMENSIONS**

Height: 26"
Width/Diameter: 19"
Minimum Height: 34.75"
Maximum Height: 76.75"

Hanging Type: 1-6" / 2-12" / 1-18" Stems

Product Weight: 29lb

Sloped Ceiling Compatible: No

Living Finish: No Uplight Only: No

#### Shade