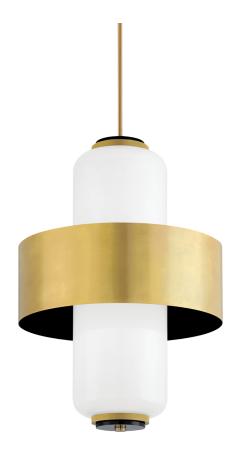

# **MELROSE**

## 275-46-VB/SBK

## VINTAGE BRASS w/ SOFT BLACK

Coastal Suitable Finish (EPM): No

## **DIMENSIONS**

Height: 32.5" Width/Diameter: 22" Minimum Height: 41" Maximum Height: 83"

Hanging Type: 1-6" / 2-12" / 1-18" Stems

Product Weight: 41lb

Sloped Ceiling Compatible: No

Living Finish: No Uplight Only: No

## Shade