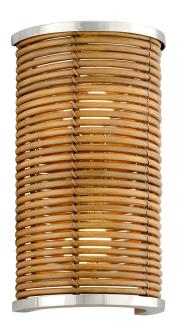

# **CARAYES**

#### 277-12

\*Due to the one-of-a-kind nature of the medium, exact colors and patterns may vary slightly from the image shown.

## **FINISHES**

# NATURAL RATTAN STAINLESS STEEL

Coastal Suitable Finish (EPM): No