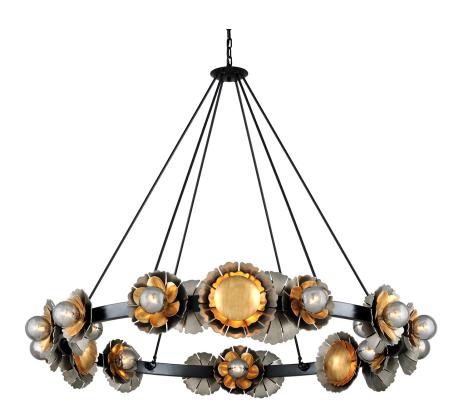

# **MAGIC GARDEN**

278-024

#### **BLACK GRAPHITE BRONZE LEAF**

Coastal Suitable Finish (EPM): No

## **DIMENSIONS**

Height: 49"
Width/Diameter: 62"
Minimum Height: 54.25"
Maximum Height: 126"
Canopy/Backplate: 8"
Product Weight: 66lb

Canopy/Backplate Shape: Round Sloped Ceiling Compatible: No

Living Finish: No Uplight Only: No

#### Shade

Shade 1: Glass

Shade 1 Top Width: 3.75" Shade 1 Height: 3.75"