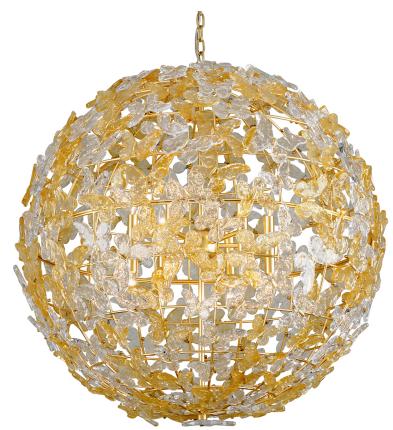

# **MILAN**

#### 279-412

Italians put their own unique twist on lighting designs in the mid-century modern era. Milan is an elegant wall sconce inspired by their use of simple lines, pleasing textures, and geometric shapes. Tapered linen shades soften and disperse the light, poised along the minimalist arms.

#### **DIMENSIONS**

Height: 41.75"
Width/Diameter: 40"
Minimum Height: 45.5"
Maximum Height: 115.5"
Canopy/Backplate: 8"
Product Weight: 154lb

Canopy/Backplate Shape: Round Sloped Ceiling Compatible: No

#### Shade

Shade 1: Piastre Glass Shade 1 Top Length: 0.38" Shade 1 Top Width: 4"

Shade 1 Bottom L/W: 0.38" / 2.5"

Shade 1 Height: 3" Shade 2: Piastre Glass Shade 2 Top Length: 0.38" Shade 2 Bottom L/W: 0.38" / 0" Shade 2 Height: 3.75"