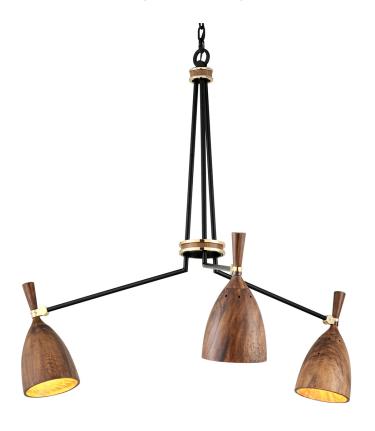

# **UTOPIA**

### 280-03-SBK

\*Due to the one-of-a-kind nature of the medium, exact colors and patterns may vary slightly from the image shown.

## **DIMENSIONS**

Height: 36"

Width/Diameter: 39.75" Minimum Height: 41.5" Maximum Height: 109.75" Product Weight: 15.5lb Sloped Ceiling Compatible: No

Living Finish: No Uplight Only: No