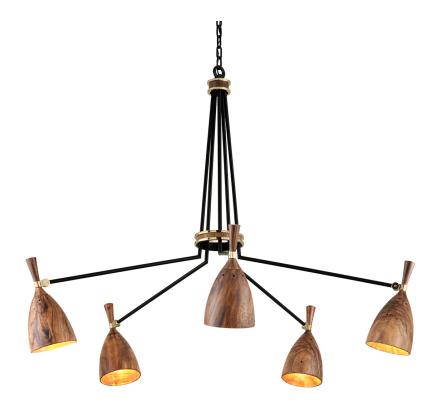

# **UTOPIA**

#### 280-05-SBK

\*Due to the one-of-a-kind nature of the medium, exact colors and patterns may vary slightly from the image shown.

#### SOFT BLACK

Coastal Suitable Finish (EPM): No

## **DIMENSIONS**

Height: 41"

Width/Diameter: 52.75"
Minimum Height: 47"
Maximum Height: 114.5"
Product Weight: 25.8lb
Sloped Ceiling Compatible: No

Living Finish: No Uplight Only: No