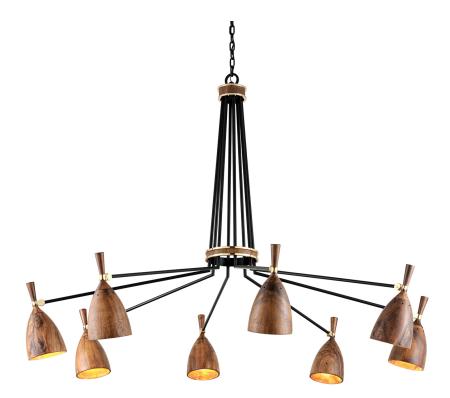

# UTOPIA

280-08-SBK

\*Due to the one-of-a-kind nature of the medium, exact colors and patterns may vary slightly from the image shown.

## FINISHES

SOFT BLACK Coastal Suitable Finish (EPM): No

## DIMENSIONS

Height: 47.75" Width/Diameter: 63.75" Minimum Height: 122.25" Maximum Height: 120.75" Canopy/Backplate: 7" Product Weight: 34.75lb Canopy/Backplate Shape: Round Sloped Ceiling Compatible: No Living Finish: No Uplight Only: No

#### Shade

Shade 1: Wood Shade 1 Top Width: 2.25" Shade 1 Bottom L/W: 0" / 6" Shade 1 Height: 6.6"