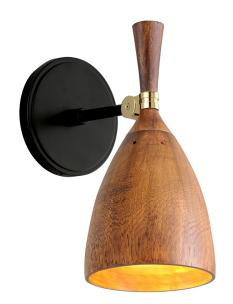

## 280-11-SBK

\*Due to the one-of-a-kind nature of the medium, exact colors and patterns may vary slightly from the image shown.

#### SOFT BLACK

Coastal Suitable Finish (EPM): No

# **DIMENSIONS**

Height: 11.75" Width/Diameter: 6" Product Weight: 3.1lb Extension: 8"

Top to Center: 3.5"

Sloped Ceiling Compatible: No

Living Finish: No Uplight Only: Yes

#### Shade