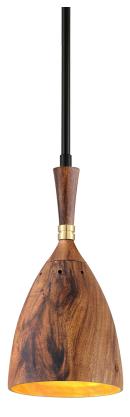

# UTOPIA

280-41-SBK

\*Due to the one-of-a-kind nature of the medium, exact colors and patterns may vary slightly from the image shown.

#### DIMENSIONS

Height: 12.5" Width/Diameter: 6" Minimum Height: 14.25" Maximum Height: 62.25" Product Weight: 4lb Sloped Ceiling Compatible: No Living Finish: No Uplight Only: No