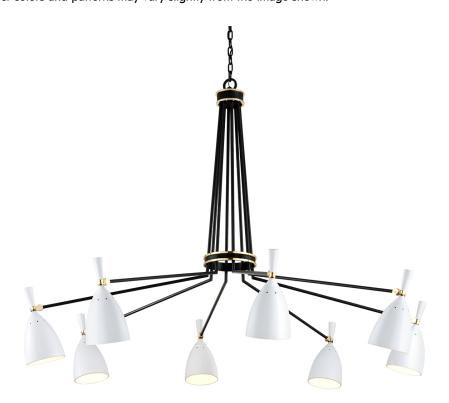

# **UTOPIA**

281-08

\*Due to the one-of-a-kind nature of the medium, exact colors and patterns may vary slightly from the image shown.

#### **BLACK BRASS OFF WHITE SHADES**

Coastal Suitable Finish (EPM): No

# **DIMENSIONS**

Height: 47.75"
Width/Diameter: 63.5"
Minimum Height: 50.75"
Maximum Height: 120.75"
Canopy/Backplate: 7.5"
Product Weight: 42lb

Canopy/Backplate Shape: Round Sloped Ceiling Compatible: No

#### Shade

Shade 1: Glass

Shade 1 Top Width: 2.25" Shade 1 Bottom L/W: 0" / 6" Shade 1 Height: 6.6"

### Bulb 1

Bulb Included: No

Socket: E26 Medium Base

Max Wattage: 15
Bulb Quantity: 8
Bulb Included: No

Dimmer Type: Incandescent Gem Box Required (2"x3"): No

Dark Sky: No