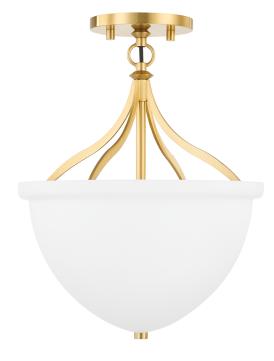

# BROWNE 2811-AGB

Browne is all about curves. The smooth squared corners on the metal arms give the piece a sleek look and a natural flow. Light fills the large glass shade and casts upwards out of it, bringing a beautiful brightness to any space. Add shine near the ceiling with a pendant or semi flush in polished nickel or aged brass or go for something more subdued with the distressed bronze finish.

## AGED BRASS

Coastal Suitable Finish (EPM): No

## DIMENSIONS

Height: 14.75" Width/Diameter: 11.25" Canopy/Backplate: 4.75" Product Weight: 4.4lb Canopy/Backplate Shape: Round Sloped Ceiling Compatible: No Living Finish: No Uplight Only: No

## Shade

Shade 1: Glass Shade 1 Top Width: 11" Shade 1 Height: 6.5" Replacement Glass Item #(s): GLS-002811

շանու