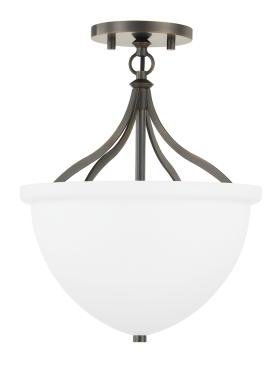

## 2811-DB

Browne is all about curves. The smooth squared corners on the metal arms give the piece a sleek look and a natural flow. Light fills the large glass shade and casts upwards out of it, bringing a beautiful brightness to any space. Add shine near the ceiling with a pendant or semi flush in polished nickel or aged brass or go for something more subdued with the distressed bronze finish.

#### **DIMENSIONS**

Height: 14.75"

Width/Diameter: 11.25" Canopy/Backplate: 4.75" Product Weight: 4.4lb

Canopy/Backplate Shape: Round Sloped Ceiling Compatible: No

Living Finish: No Uplight Only: No

## Shade

Shade 1: Glass

Shade 1 Top Width: 11" Shade 1 Height: 6.5"

Replacement Glass Item #(s): GLS-002811