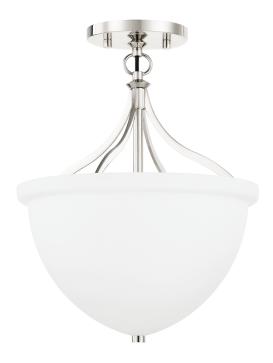

## 2811-PN

Browne is all about curves. The smooth squared corners on the metal arms give the piece a sleek look and a natural flow. Light fills the large glass shade and casts upwards out of it, bringing a beautiful brightness to any space. Add shine near the ceiling with a pendant or semi flush in polished nickel or aged brass or go for something more subdued with the distressed bronze finish.

#### **DIMENSIONS**

Height: 14.75"

Width/Diameter: 11.25" Canopy/Backplate: 4.75" Product Weight: 4.4lb

Canopy/Backplate Shape: Round Sloped Ceiling Compatible: No

Living Finish: No Uplight Only: No

## Shade

Shade 1: Glass

Shade 1 Top Width: 11" Shade 1 Height: 6.5"

Replacement Glass Item #(s): GLS-002811