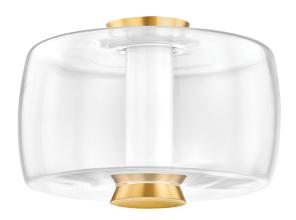

# **BEAU**

#### 2814-AGB

Resembling a fragile bubble suspended in air, Beau hangs with poetic beauty over dining tables, countertops, and living spaces. The ethereal, precious nature of the clear glass shade is balanced by a sleek, Aged Brass rod that supports the fixture. Illuminated by LED, this artful pendant is well-suited to contemporary interiors.

### Shade

Shade 1: Glass

Shade 1 Finish: Clear Shade 1 Top Width: 15" Shade 1 Height: 7.75"

Shade 2: Glass

Shade 2 Finish: Cloud Shade 2 Top Width: 3" Shade 2 Height: 8"