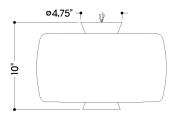

#### **DIMENSIONS**

Height: 10"

Width/Diameter: 15" Canopy/Backplate: 4.75" Product Weight: 7.7lb

Canopy/Backplate Shape: Round Sloped Ceiling Compatible: No

Living Finish: No Uplight Only: No