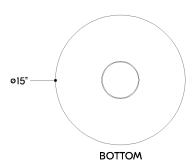

#### **DIMENSIONS**

Height: 10"

Width/Diameter: 15" Canopy/Backplate: 4.75" Product Weight: 7.7lb

Canopy/Backplate Shape: Round Sloped Ceiling Compatible: No

Living Finish: No Uplight Only: No