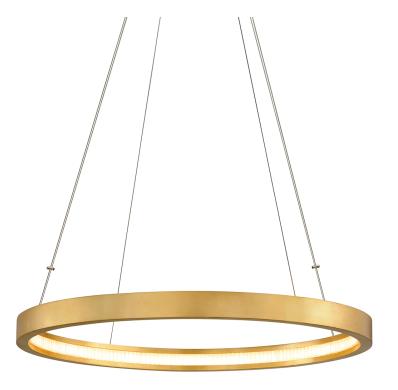

# **JASMINE**

284-42-GL

#### **GOLD LEAF**

Coastal Suitable Finish (EPM): No

# **DIMENSIONS**

Height: 2.5"
Width/Diameter: 36"
Minimum Height: 28.75"
Maximum Height: 136"
Product Weight: 17lb

Sloped Ceiling Compatible: No

Living Finish: No Uplight Only: No