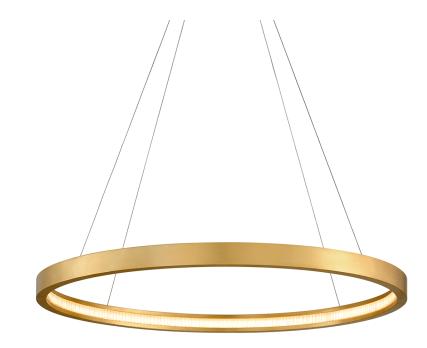

# JASMINE 284-43-GL

## DIMENSIONS

Height: 2.5" Width/Diameter: 44" Minimum Height: 34.25" Maximum Height: 136" Canopy/Backplate: 12" Product Weight: 19lb Canopy/Backplate Shape: Round Sloped Ceiling Compatible: No Living Finish: No Uplight Only: No