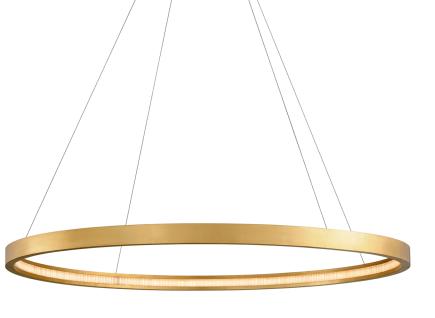

# JASMINE 284-44

## FINISHES

GOLD LEAF Coastal Suitable Finish (EPM): No

### DIMENSIONS

Height: 2.5" Width/Diameter: 56" Minimum Height: 42.5" Maximum Height: 135" Canopy/Backplate: 15" Product Weight: 35lb Canopy/Backplate Shape: Round Sloped Ceiling Compatible: No Living Finish: No Uplight Only: No