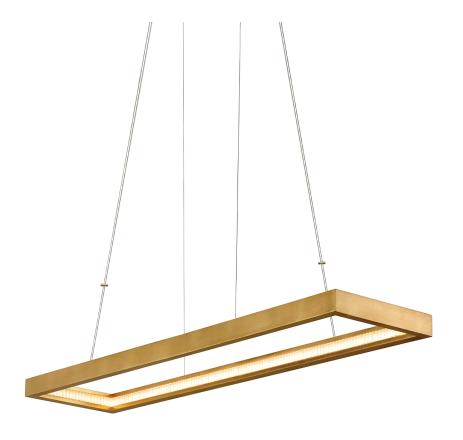

# **JASMINE**

284-51-GL

### **DIMENSIONS**

Height: 2.5"
Width/Diameter: 14"
Length: 60"
Minimum Height: 113"

Maximum Height: 113" Product Weight: 24lb Sloped Ceiling Compatible: No

Living Finish: No Uplight Only: No