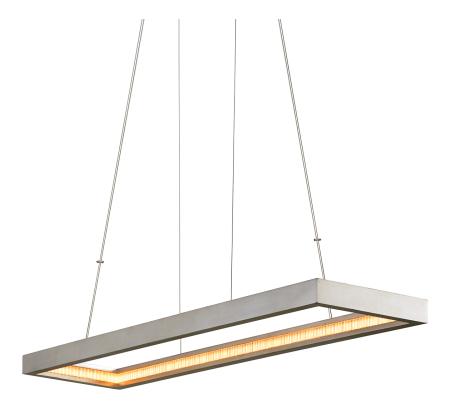

# **JASMINE**

285-51-SL

# **DIMENSIONS**

Height: 2.5"
Width/Diameter: 14"
Length: 60"
Minimum Height: 14"
Maximum Height: 113"
Product Weight: 24lb
Sloped Ceiling Compatible: No

Living Finish: No Uplight Only: No

### Shade