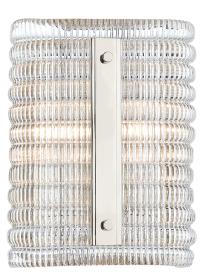

# **ATHENS**

2852-PN

#### POLISHED NICKEL

Coastal Suitable Finish (EPM): No

### **DIMENSIONS**

Height: 9.5"
Width/Diameter: 8"
Canopy/Backplate: 8"
Product Weight: 6.6lb
Extension: 4.25"
Top to Center: 4.75"

Sloped Ceiling Compatible: No

Living Finish: No Uplight Only: No

#### Shade

Shade 1: Glass

Shade 1 Top Length: 7" Shade 1 Bottom L/W: 7" / 0" Shade 1 Height: 9.5"

Replacement Glass Item #(s): GLS-002852