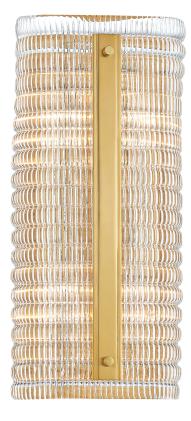

# ATHENS 2854-AGB

## FINISHES

AGED BRASS Coastal Suitable Finish (EPM): No

## DIMENSIONS

Height: 15.75" Width/Diameter: 7" Product Weight: 10lb Extension: 4.5" Top to Center: 8" Canopy/Backplate Shape: Rectangle Sloped Ceiling Compatible: No Living Finish: No Uplight Only: No

## Shade

Shade 1: Glass Shade 1 Top Length: 7" Shade 1 Bottom L/W: 7" / 0" Shade 1 Height: 15.75" Replacement Glass Item #(s): GLS-002854