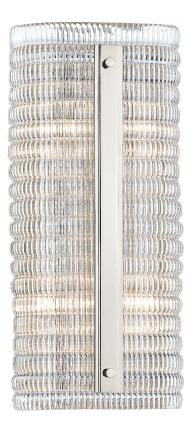

# **ATHENS**

#### 2854-PN

#### POLISHED NICKEL

Coastal Suitable Finish (EPM): No

## **DIMENSIONS**

Height: 15.75"
Width/Diameter: 7"
Product Weight: 10lb
Extension: 4.5"
Top to Center: 8"

Canopy/Backplate Shape: Rectangle Sloped Ceiling Compatible: No

Living Finish: No Uplight Only: No

## Shade

Shade 1: Glass Shade 1 Top Length: 7" Shade 1 Bottom L/W: 7" / 0"

Shade 1 Height: 15.75"

Replacement Glass Item #(s): GLS-002854