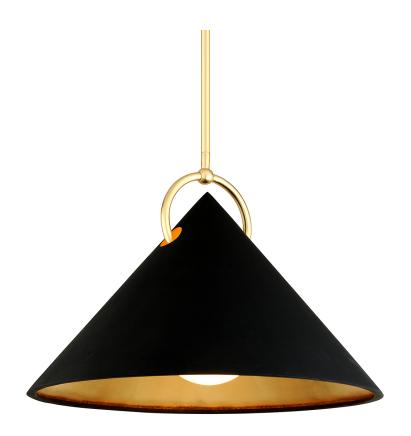

# **CHARM**

## 289-42-GL/SBK

## GOLD LEAF w/ SOFT BLACK

Coastal Suitable Finish (EPM): No

## **DIMENSIONS**

Height: 21" Width/Diameter: 30" Minimum Height: 28.5" Maximum Height: 70.25"

Hanging Type: 1-6" / 2-12" / 1-18" Stems

Product Weight: 27.6lb Sloped Ceiling Compatible: No

Living Finish: No Uplight Only: No