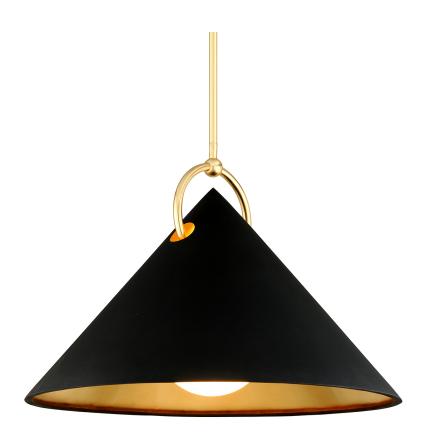

# **CHARM**

## **FINISHES**

# GOLD LEAF w/ SOFT BLACK

Coastal Suitable Finish (EPM): No

### Shade