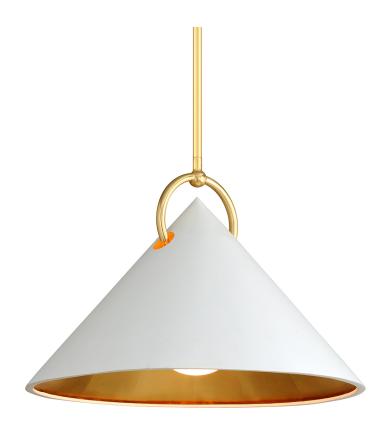

# **CHARM**

### 290-41-GL/SWH

## **FINISHES**

### GOLD LEAF w/ WHITE

Coastal Suitable Finish (EPM): No

# **DIMENSIONS**

Height: 16.5" Width/Diameter: 23" Minimum Height: 24" Maximum Height: 66"

Hanging Type: 1-6" / 2-12" / 1-18" Stems

Product Weight: 21lb

Sloped Ceiling Compatible: No

Living Finish: No Uplight Only: No

### Shade