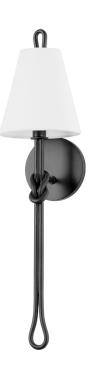

## ALBURGH

2925-AI

Maritime meets modern style in the Alburgh sconce. The clean single-light design features an elongated silhouette accented by a nautical square knot in the center and loop details at the top and bottom. The crisp white linen shade carries through the timeless, tailored look. Alburgh is available in luxurious Vintage Gold Leaf or a more rustic Aged Iron finish.