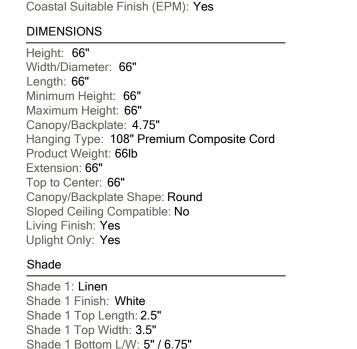

### AGED IRON

ELECTRICAL

Shade 1 Height: 7"

Bulb 1 Bulb Included: No Socket: E12 Candelabra Base Bulb Type: B11 Max Wattage: 8 Bulb Quantity: 1 Bulb Included: No Wire Length: 500mm Cord Type: ! New Cord Typez Dimmer Type: Incandescent Switch Type: ON/OFF STOMP SWITCH Gem Box Required (2"x3"): Yes Dark Sky: Yes CRI: 66 Color Temp.: 66k Lumens: 66 Title 24: Yes Field Serviceable: No