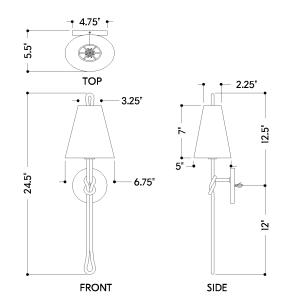

### AGED IRON

ELECTRICAL

Shade 1 Height: 7"

Bulb 1 Bulb Included: No Socket: E12 Candelabra Base Bulb Type: B11 Max Wattage: 8 Bulb Quantity: 1 Bulb Included: No Wire Length: 500mm Cord Type: ! New Cord Typez Dimmer Type: Incandescent Switch Type: ON/OFF STOMP SWITCH Gem Box Required (2"x3"): Yes Dark Sky: Yes CRI: 66 Color Temp.: 66k Lumens: 66 Title 24: Yes Field Serviceable: No