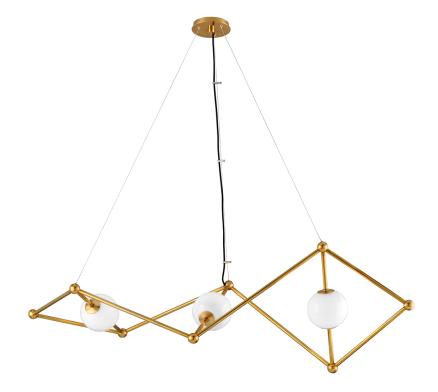

# **BICKLEY**

298-53

#### VINTAGE BRASS

Coastal Suitable Finish (EPM): No

# **DIMENSIONS**

Height: 21" Width/Diameter: 20" Length: 62" Minimum Height: 34" Maximum Height: 135" Canopy/Backplate: 5.5"

Product Weight: 6.5lb

Canopy/Backplate Shape: Round Sloped Ceiling Compatible: No

#### Shade

Shade 1: Glass Shade 1 Top Width: 6"

Replacement Glass Item #(s): GLS-298-53

#### Bulb 1

Bulb Included: No Socket: G9 Max Wattage: 4 Bulb Quantity: 3 Bulb Included: No

Gem Box Required (2"x3"): No

Dark Sky: No