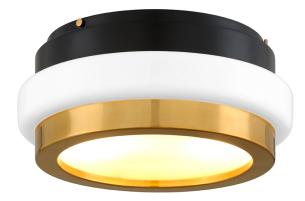

# BECKENHAM

299-32

## FINISHES

VINTAGE POLISHED BRASS/BLACK BRASS Coastal Suitable Finish (EPM): No

### DIMENSIONS

Height: 6.75" Width/Diameter: 16" Canopy/Backplate: 13" Product Weight: 6lb Canopy/Backplate Shape: Round Sloped Ceiling Compatible: No Living Finish: No Uplight Only: No

#### Shade

Shade 1: Glass Shade 1 Top Width: 16" Shade 1 Height: 2.5"