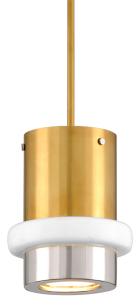

# BECKENHAM

300-41

## FINISHES

VINTAGE POLISHED BRASS AND NICKEL Coastal Suitable Finish (EPM): No

### DIMENSIONS

Height: 10.25" Width/Diameter: 8" Minimum Height: 11.5" Maximum Height: 59.25" Canopy/Backplate: 5.5" Hanging Type: 1-6" / 2-12" / 1-18" Stems Product Weight: 3.1lb Canopy/Backplate Shape: Round Sloped Ceiling Compatible: No Living Finish: No Uplight Only: No

#### Shade

Shade 1: Glass Shade 1 Top Width: 8" Shade 1 Height: 1.75"