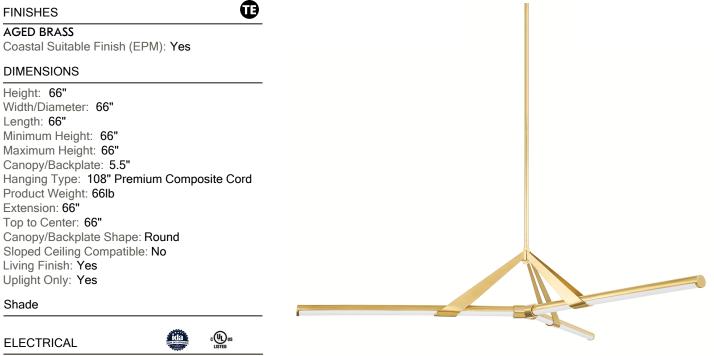

# JONAS 3062-AGB

Elevated and updated, Jonas is next-generation LED lighting. Straight, streamlined arms are held in place by tapered metal straps that maintain the sleek silhouette while giving the fixture a sense of movement. Choose from the smoky metallic Black Nickel finish or the clean and polished Aged Brass.