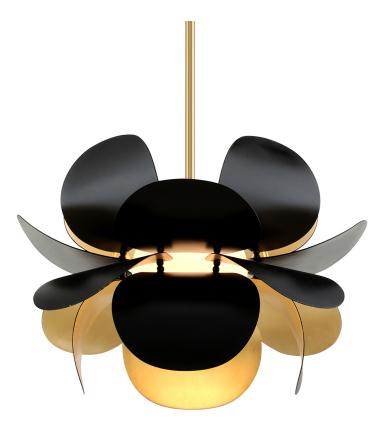

# **GINGER** 308-41-GL/SBK

# **FINISHES**

GOLD LEAF w/ SOFT BLACK Coastal Suitable Finish (EPM): No

## DIMENSIONS

Height: 12" Width/Diameter: 17.75" Minimum Height: 18.75" Maximum Height: 60.75" Hanging Type: 1-6" / 2-12" / 1-18" Stems Product Weight: 15.4lb Sloped Ceiling Compatible: No Living Finish: No Uplight Only: No