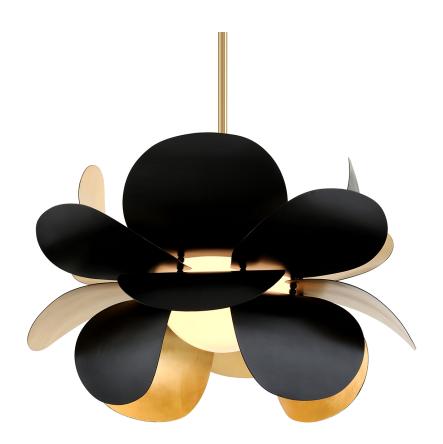

# **GINGER**

#### 308-43-GL/SBK

## **FINISHES**

GOLD LEAF w/ SOFT BLACK

Coastal Suitable Finish (EPM): No

# **DIMENSIONS**

Height: 22.25" Width/Diameter: 34.5" Minimum Height: 28.25" Maximum Height: 70.25"

Hanging Type: 1-6" / 2-12" / 1-18" Stems

Product Weight: 47.4lb Sloped Ceiling Compatible: No

Living Finish: No Uplight Only: No

#### Shade