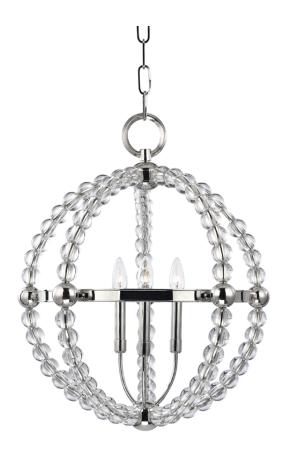

# DANVILLE 3120-PN

# FINISHES

POLISHED NICKEL Coastal Suitable Finish (EPM): No

## DIMENSIONS

Height: 25.5" Width/Diameter: 21.25" Minimum Height: 28.5" Maximum Height: 79.5" Canopy/Backplate: 6" Product Weight: 22lb Canopy/Backplate Shape: Round Sloped Ceiling Compatible: No Living Finish: No Uplight Only: No