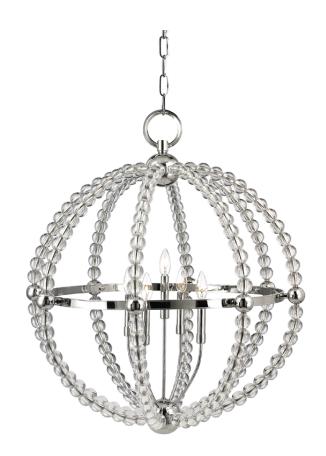

# **DANVILLE**

3130-PN

#### POLISHED NICKEL

Coastal Suitable Finish (EPM): No

# **DIMENSIONS**

Height: 36"

Width/Diameter: 30.25" Minimum Height: 39" Maximum Height: 90" Canopy/Backplate: 6" Product Weight: 33lb

Canopy/Backplate Shape: Round Sloped Ceiling Compatible: No

Living Finish: No Uplight Only: No

### Bulb 1

Bulb Included: No

Socket: E12 Candelabra Base

Max Wattage: 60 Bulb Quantity: 5 Bulb Included: No Switch Type: N/A

Gem Box Required (2"x3"): No

Dark Sky: No