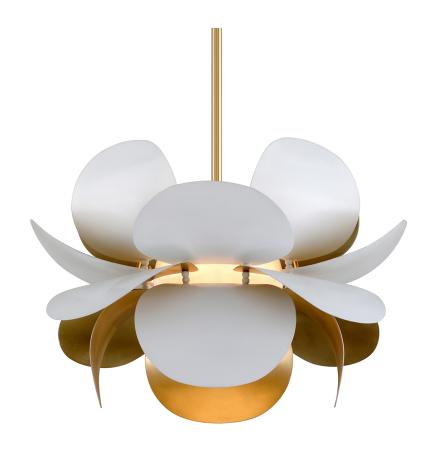

# **GINGER**

#### 314-42-GL/SWH

## **FINISHES**

GOLD LEAF w/ SOFT WHITE

Coastal Suitable Finish (EPM): No

## **DIMENSIONS**

Height: 17.25" Width/Diameter: 26.5" Minimum Height: 23.75" Maximum Height: 65.75" Canopy/Backplate: 6.75"

Hanging Type: 1-6" / 2-12" / 1-18" Stems

Product Weight: 19.3lb

Canopy/Backplate Shape: Round Sloped Ceiling Compatible: No

#### Shade

Shade 1: Glass

Shade 1 Finish: Opal Shiny Shade 1 Top Width: 9"