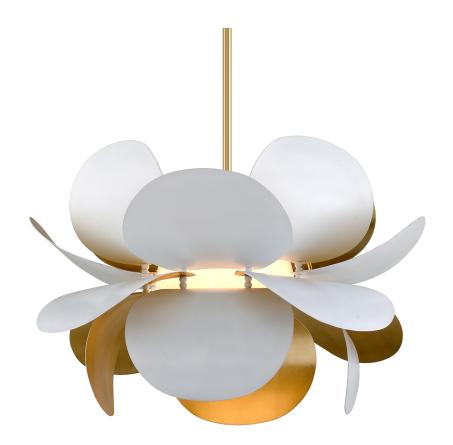

# **GINGER**

#### 314-43-GL/SWH

# WHITE AND GOLD LEAF

Coastal Suitable Finish (EPM): No

# **DIMENSIONS**

Height: 22.25"
Width/Diameter: 34.5"
Minimum Height: 28.25"
Maximum Height: 70.25"

Hanging Type: 1-6" / 2-12" / 1-18" Stems

Product Weight: 50.7lb Sloped Ceiling Compatible: No

Living Finish: No Uplight Only: No