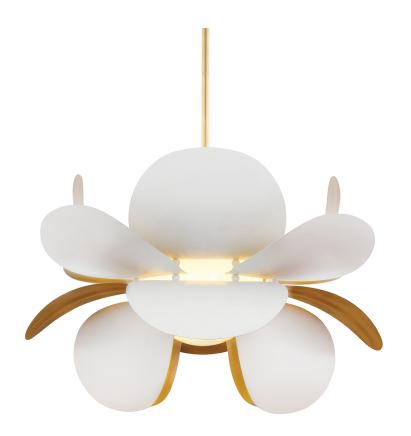

# **GINGER**

### 314-71-GL/SWH

## GOLD LEAF w/ WHITE

Coastal Suitable Finish (EPM): No

# **DIMENSIONS**

Height: 30"
Width/Diameter: 46"
Maximum Height: 77.5"
Canopy/Backplate: 8"
Product Weight: 80lb

Canopy/Backplate Shape: Round Sloped Ceiling Compatible: No

Living Finish: No Uplight Only: No