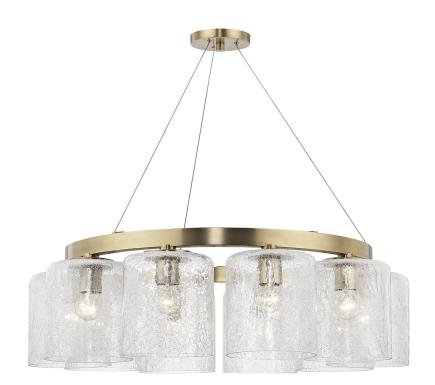

# **CHARLES**

3234-AGB

#### AGED BRASS

Coastal Suitable Finish (EPM): No

# **DIMENSIONS**

Height: 10.5" Width/Diameter: 34.5" Minimum Height: 12.25" Maximum Height: 122.25" Canopy/Backplate: 5.5"

Hanging Type: 120" Aircraft Cable

Product Weight: 55lb

Canopy/Backplate Shape: Round Sloped Ceiling Compatible: No

#### Shade

Shade 1: Glass

Shade 1 Top Width: 7.5" Shade 1 Bottom L/W: 0" / 7.5"

Shade 1 Height: 8.5"

Replacement Glass Item #(s): GLS-003224

# Bulb 1

Bulb Included: No

Socket: E26 Medium Base

Max Wattage: 60 Bulb Quantity: 10 Bulb Included: No

Gem Box Required (2"x3"): No

Dark Sky: No