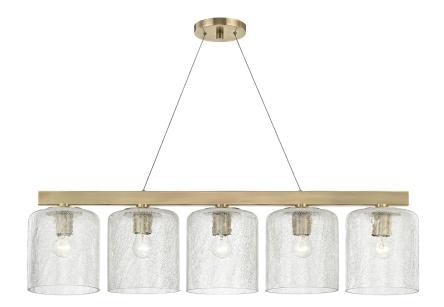

# **CHARLES**

3240-AGB

#### AGED BRASS

Coastal Suitable Finish (EPM): No

## **DIMENSIONS**

Height: 10.5" Width/Diameter: 40.5" Minimum Height: 12.25" Maximum Height: 122.25" Canopy/Backplate: 5.5" Product Weight: 25lb

Canopy/Backplate Shape: Round Sloped Ceiling Compatible: No

#### Shade

Shade 1: Glass

Shade 1 Top Width: 7.5" Shade 1 Bottom L/W: 0" / 7.5"

Shade 1 Height: 8.5"

Replacement Glass Item #(s): GLS-003224