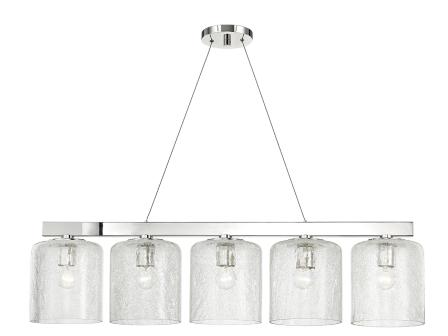

# CHARLES 3240-PN

## FINISHES

POLISHED NICKEL Coastal Suitable Finish (EPM): No

## DIMENSIONS

Height: 10.5" Width/Diameter: 40.5" Minimum Height: 12.25" Maximum Height: 122.25" Canopy/Backplate: 5.5" Product Weight: 25lb Canopy/Backplate Shape: Round Sloped Ceiling Compatible: No Living Finish: No Uplight Only: No

#### Shade

Shade 1: Glass Shade 1 Top Width: 7.5" Shade 1 Bottom L/W: 0" / 7.5" Shade 1 Height: 8.5" Replacement Glass Item #(s): GLS-003224

#### Bulb 1

Bulb Included: No Socket: E26 Medium Base Max Wattage: 60 Bulb Quantity: 5 Bulb Included: No Gem Box Required (2"x3"): No Dark Sky: No