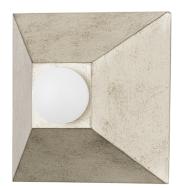

325-01-SL

Playing with shapes, Max gives simple geometry maximum style. A series of pyramid bases supporting round globe lights come together to form squares and rectangles. The vintage gold or silver leaf finishes add to the design's overall Hollywood glam feeling. Whether in a flush mount, sconce or bath and vanity, Max adds a chic vibe to any space.

# SILVER LEAF

Coastal Suitable Finish (EPM): No

#### **DIMENSIONS**

Height: 6"

Width/Diameter: 6" Product Weight: 3lb Extension: 4.5" Top to Center: 3"

Canopy/Backplate Shape: Square Sloped Ceiling Compatible: No

Living Finish: No Uplight Only: Yes