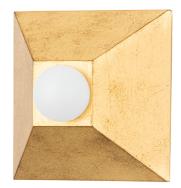

Playing with shapes, Max gives simple geometry maximum style. A series of pyramid bases supporting round globe lights come together to form squares and rectangles. The vintage gold or silver leaf finishes add to the design's overall Hollywood glam feeling. Whether in a flush mount, sconce or bath and vanity, Max adds a chic vibe to any space.

# VINTAGE GOLD LEAF

Coastal Suitable Finish (EPM): No

#### **DIMENSIONS**

Height: 6"
Width/Diameter: 6"
Product Weight: 3lb
Extension: 4.5"
Top to Center: 3"

Canopy/Backplate Shape: Square Sloped Ceiling Compatible: No

Living Finish: No Uplight Only: Yes