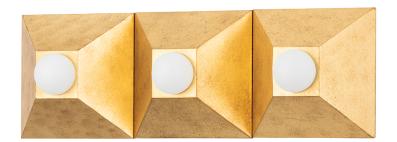

Playing with shapes, Max gives simple geometry maximum style. A series of pyramid bases supporting round globe lights come together to form squares and rectangles. The vintage gold or silver leaf finishes add to the design's overall Hollywood glam feeling. Whether in a flush mount, sconce or bath and vanity, Max adds a chic vibe to any space.

# VINTAGE GOLD LEAF

Coastal Suitable Finish (EPM): No