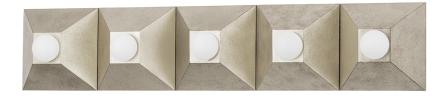

# MAX 325-05-SL

Playing with shapes, Max gives simple geometry maximum style. A series of pyramid bases supporting round globe lights come together to form squares and rectangles. The vintage gold or silver leaf finishes add to the design's overall Hollywood glam feeling. Whether in a flush mount, sconce or bath and vanity, Max adds a chic vibe to any space.

## SILVER LEAF

Coastal Suitable Finish (EPM): No

## DIMENSIONS

Height: 6" Width/Diameter: 30" Product Weight: 7lb Extension: 4.5" Top to Center: 3" Canopy/Backplate Shape: Square Sloped Ceiling Compatible: No Living Finish: No Uplight Only: Yes

## Shade

Shade 1 Bottom L/W: 0" / 5" Shade 1 Height: 6.5"